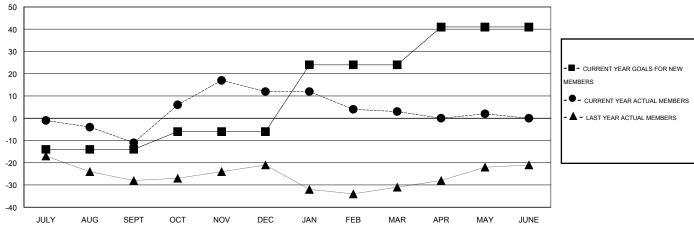

### GOALS AND ACTUAL MEMBERS CUMULATIVE

| DROPPED CLUBS: 1 |    | 21 CLUBS OF 32 ADDED 1 OR MORE | GENDER DISTRIBUTION   |              |     |
|------------------|----|--------------------------------|-----------------------|--------------|-----|
|                  |    | NEW MEMBERS                    | MALE                  | 628 (66.38%) |     |
|                  |    | 1                              | FEMALE                | 318 (33.62%) |     |
| DROPPED MEMBERS  |    |                                |                       |              |     |
| DECEASED         | 7  | CLICK HERE FOR HEALTH          |                       |              | 169 |
| CLUB CANCELLED 2 |    | ASSESSMENT DATA                | FAMILY UNIT MEMBERS   |              |     |
| OTHER            | 81 |                                | HEAD OF HOUSEHOLD     |              | 81  |
| TOTAL            | 90 |                                | NON-HEAD OF HOUSEHOLI | D            | 88  |